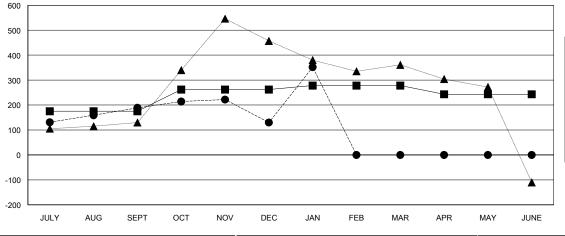

### GOALS AND ACTUAL MEMBERS CUMULATIVE

3,555 (72.07%)

| DROPPED CLUBS: 3 |     |
|------------------|-----|
| DROPPED MEMBERS  |     |
| DECEASED         | 7   |
| CLUB CANCELLED   | 35  |
| OTHER            | 243 |
| TOTAL            | 285 |

| Members               |                           |                         |                                              |  |
|-----------------------|---------------------------|-------------------------|----------------------------------------------|--|
| RESULTS FOR 2018-2019 |                           |                         |                                              |  |
| QUARTER               | MEMBER GROWTH NET<br>GOAL | MEMBER GROWTH<br>ACTUAL | DROPPED MEMBERS ACTUAL (including transfers) |  |
| JULY/AUG/SEPT         | 175                       | 351                     | 135                                          |  |
| OCT/NOV/DEC           | 87                        | 69                      | 128                                          |  |
| JAN/FEB/MAR           | 16                        | 249                     | 22                                           |  |
| APR/MAY/JUNE          | -35                       | 0                       | 0                                            |  |