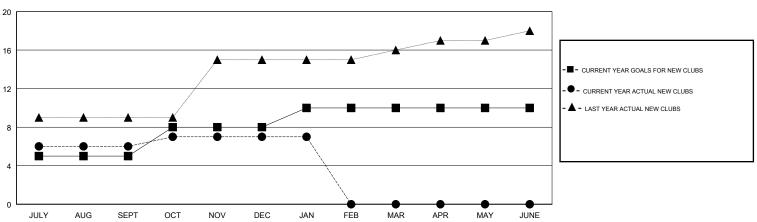

## GOALS AND ACTUAL NEW CLUBS CUMULATIVE

# GMT: N S SANKAR LOCATION INDIA GMT CA Clubs Members

| Clubs                 |               |           |               |  |
|-----------------------|---------------|-----------|---------------|--|
| RESULTS FOR 2018-2019 |               |           |               |  |
| QUARTER               | NEW CLUB GOAL | NEW CLUBS | DROPPED CLUBS |  |
|                       |               |           |               |  |
| JULY/AUG/SEPT         | 5             | 6         | 1             |  |
| OCT/NOV/DEC           | 3             | 1         | 2             |  |
| JAN/FEB/MAR           | 2             | 0         | 0             |  |
| APR/MAY/JUNE          | 0             | 0         | 0             |  |